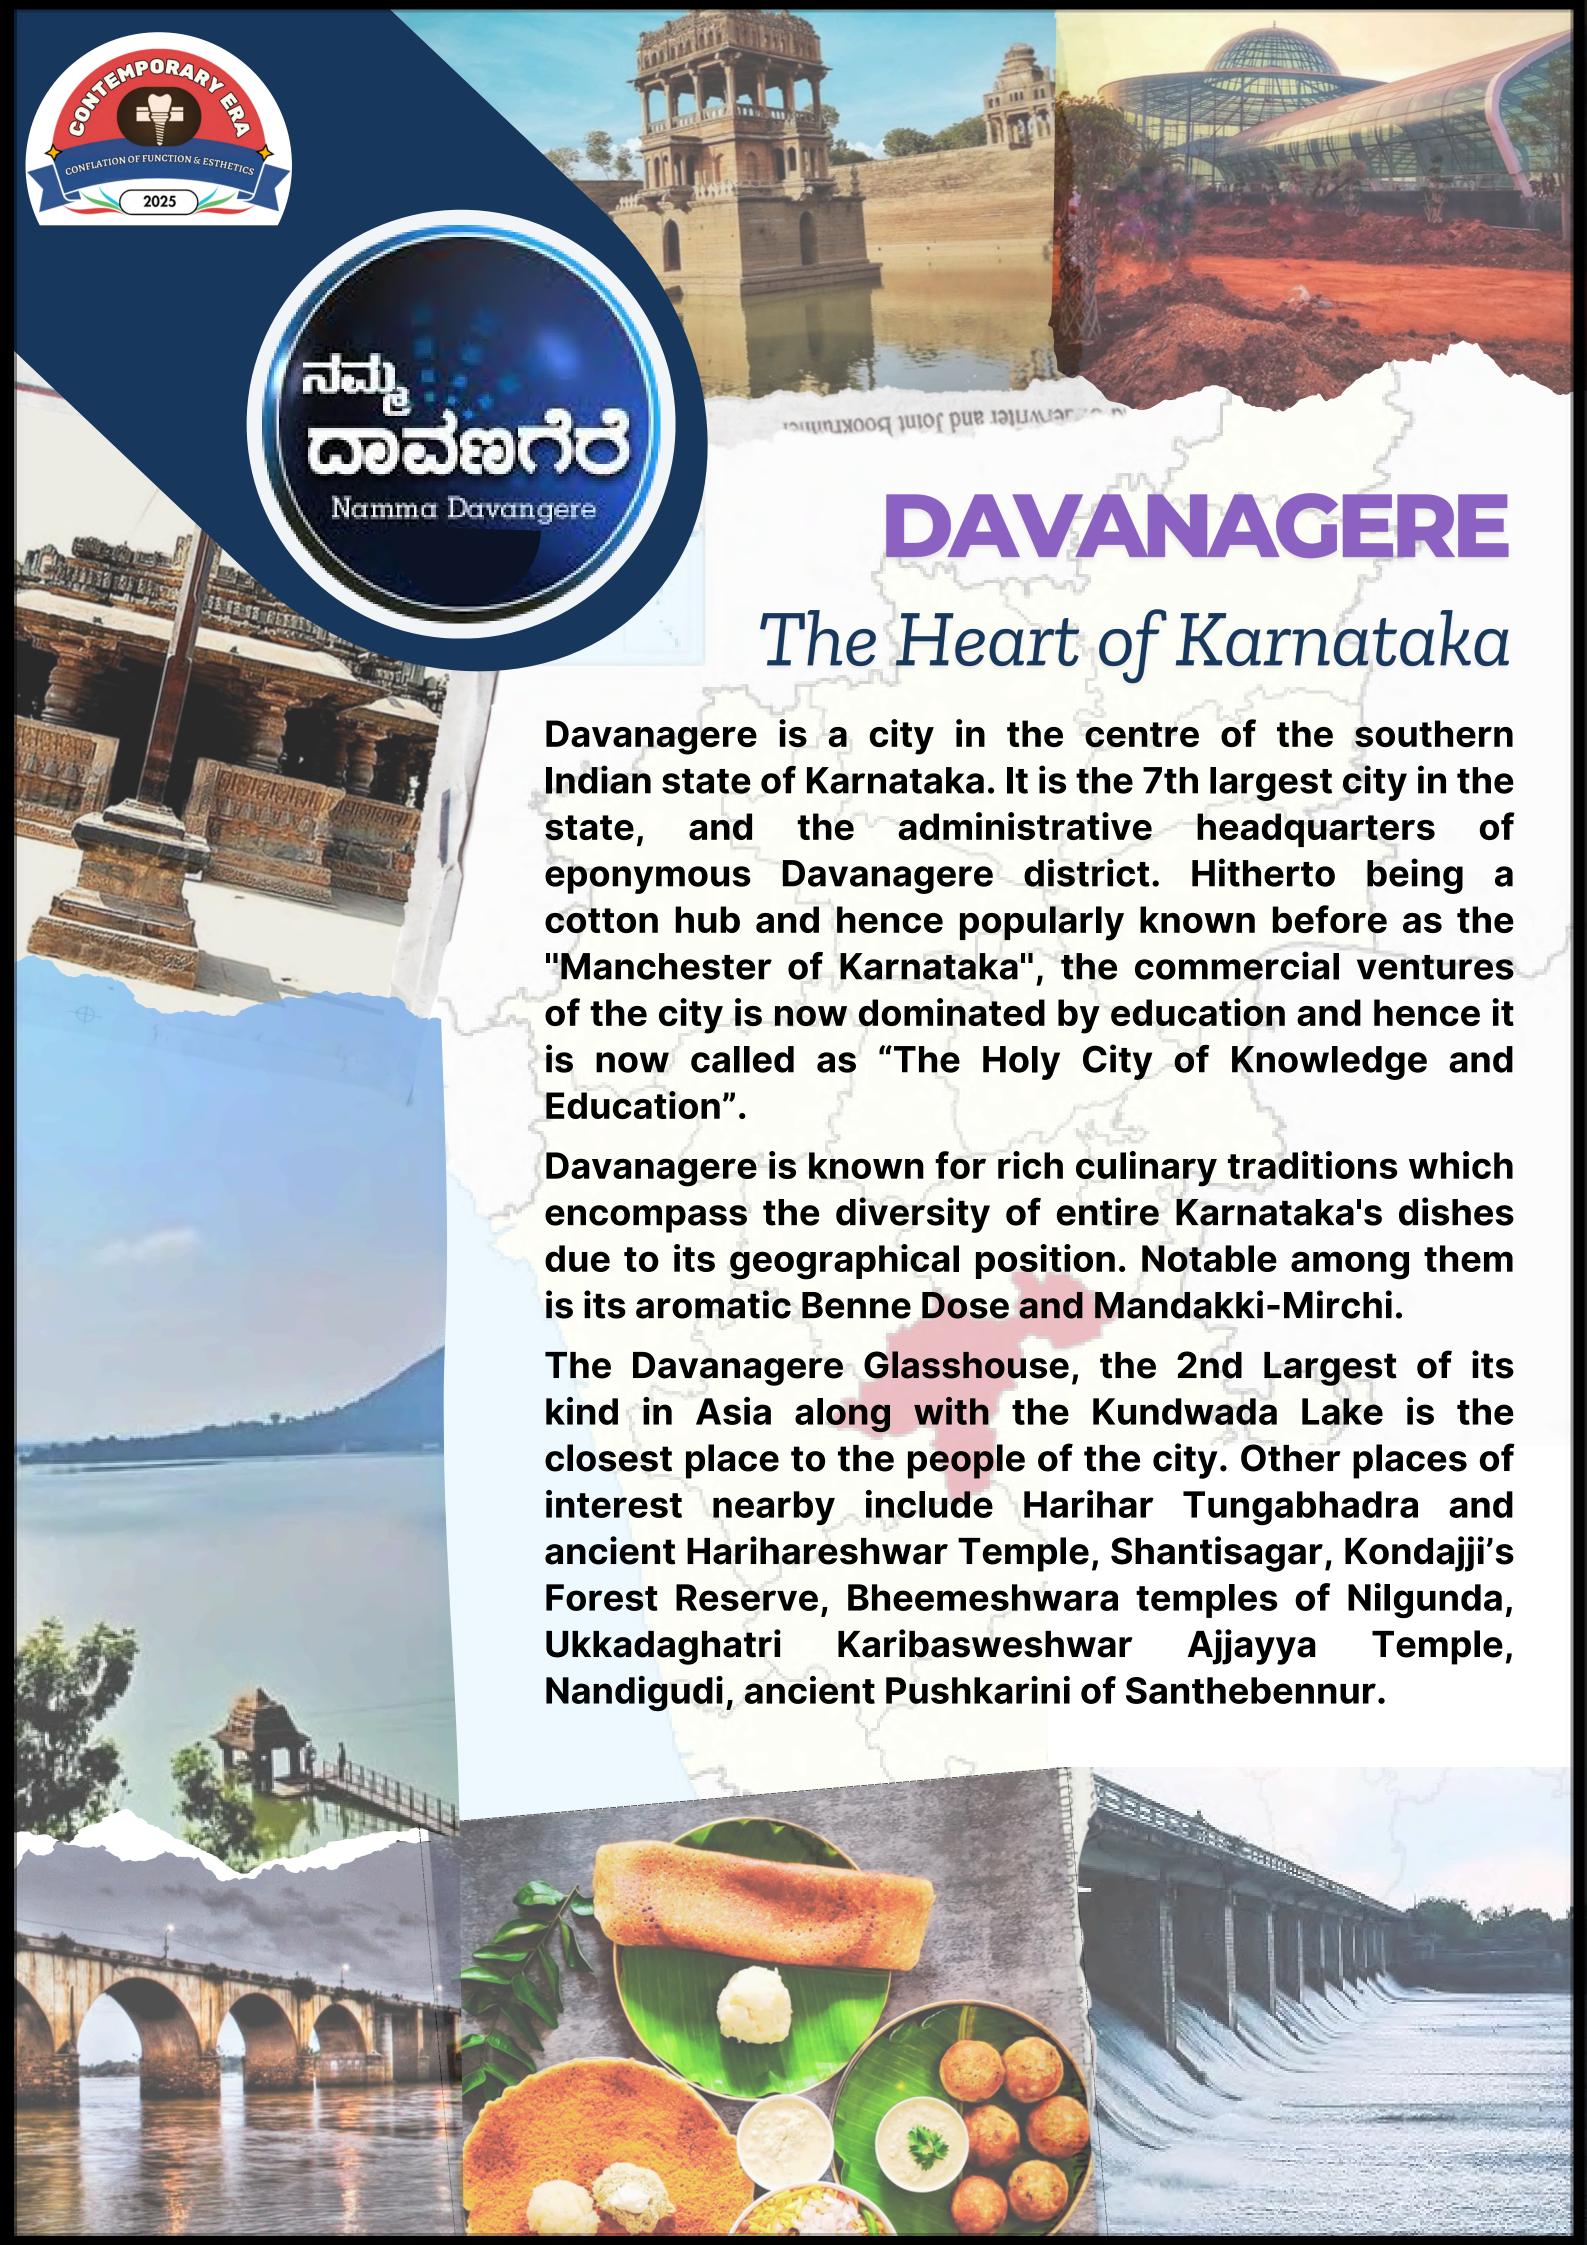

# DENTAL COLLEGES

The Bapuji Educational Association (B. E. A.) is one of the oldest and most prestigious educational institutions in Davanagere, Karnataka.

Driven by a passion to establish World-Class Institutions, the esteemed Dr. Shamanur Shivashankarappa, Honorary Secretary, B. E. A., a prominent philanthropist, educationist, and politician, has played a pivotal role in establishing Bapuji Dental College & Hospital (BDCH) and College of Dental Sciences (CODS) in Davanagere. His vision and dedication to advancing education and healthcare services have been instrumental in the growth of these institutions. Both the colleges are equipped with State of the art facilities and updated technologies.

Bapuji Dental College & Hospital (BDCH)

Bapuji Dental College was established in 1979. Under the guidance of visionary leaders in Indian Dentistry, the college has experienced remarkable growth and celebrated its silver jubilee in the year 2004.

College of Dental Sciences (CODS)

College of Dental Sciences, established in 1991 has shown an excellent academic achievement in a short span of time and celebrated Silver Jubilee in the year 2016.